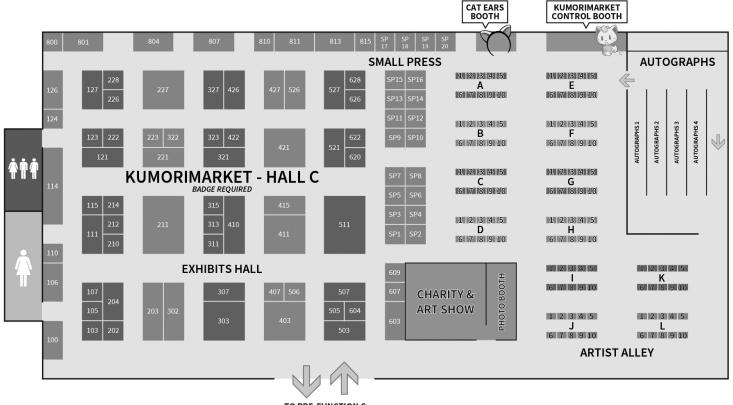

# Get the Guidebook App!

Step 1: Download Guidebook App



Step 2: Scan for Kumoricon Guide



Scan, or visit: https://guidebook.com/g/kumoricon2019/

# Oregon Convention Center



# KumoriMarket



TO PRE-FUNCTION C

# Gaming Hall & Registration





# DoubleTree by Hilton



**GUNPLA LOUNGE** 



# Hours of Operation

#### Registration

Thu: 12pm-10pm (pre-reg only) Fri: 8am-8pm Sat: 8am-8pm Sun: 8am-3pm

#### **Operations Office**

| Thu: | 12pm-10pm  |
|------|------------|
| Fri: | 7am-2:30am |
| Sat: | 7am-2:30am |
| Sun: | 8am-4pm    |

#### **Programming Office**

| Fri: | 7am-2am |
|------|---------|
| Sat: | 7am-2am |
| Sun: | 7am-5pm |

#### Late Night Umbrella Lounge

Fri: 8pm-2am Sat: 9pm-2am Sun: Closed

# Maid Café

Fri: 4pm-7pm Sat: 11am-8pm Sun: 11am-2pm

#### Info Booth

| Upstairs | location |
|----------|----------|
| Fri:     | 9am-5pm  |
| Sat:     | 10am-6pm |
| Sun:     | 10am-2pm |

# Info Booth

Downstairs location Thu: 12pm-8pm Fri: 8am-9pm Sat: 8am-10pm S