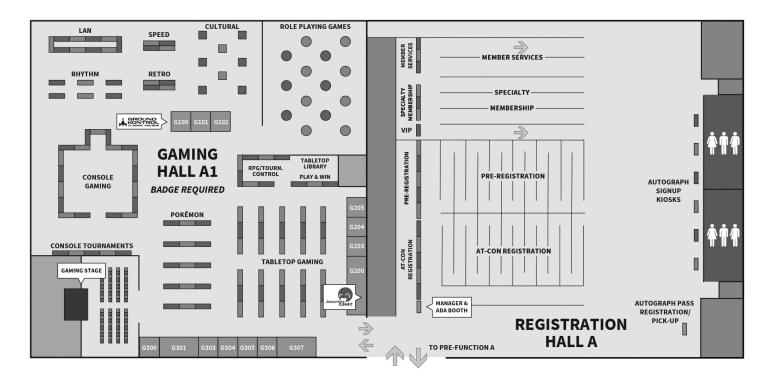

# Get the Guidebook App!

Step 1: Download Guidebook App



Step 2: Scan for Kumoricon Guide



Scan, or visit: https://guidebook.com/g/kumoricon2019/

# Oregon Convention Center



# KumoriMarket



TO PRE-FUNCTION C

# Gaming Hall & Registration





# DoubleTree by Hilton



**GUNPLA LOUNGE** 



# Hours of Operation

#### Registration

Thu: 12pm-10pm (pre-reg only) Fri: 8am-8pm Sat: 8am-8pm Sun: 8am-3pm

#### **Operations Office**

| Thu: | 12pm-10pm  |
|------|------------|
| Fri: | 7am-2:30am |
| Sat: | 7am-2:30am |
| Sun: | 8am-4pm    |

#### **Programming Office**

| Fri: | 7am-2am |
|------|---------|
| Sat: | 7am-2am |
| Sun: | 7am-5pm |

#### Late Night Umbrella Lounge

Fri: 8pm-2am Sat: 9pm-2am Sun: Closed

# Maid Café

Fri: 4pm-7pm Sat: 11am-8pm Sun: 11am-2pm

#### Info Booth

| Upstairs | location |
|----------|----------|
| Fri:     | 9am-5pm  |
| Sat:     | 10am-6pm |
| Sun:     | 10am-2pm |

# Info Booth

Downstairs location Thu: 12pm-8pm Fri: 8am-9pm Sat: 8am-10pm Sun: 9am-4pm

#### **Merchandise Booth**

Downstairs