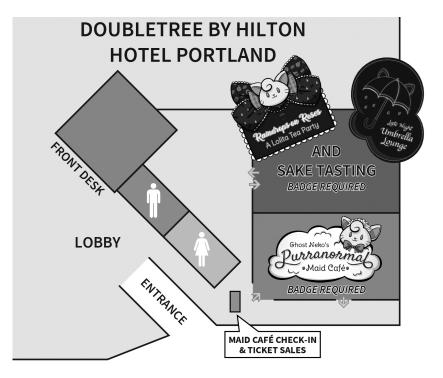

# DoubleTree by Hilton

**GUNPLA LOUNGE** 

# Maid Café

Fri: 4pm-7pm Sat: 11am-8pm Sun: 11am-2pm