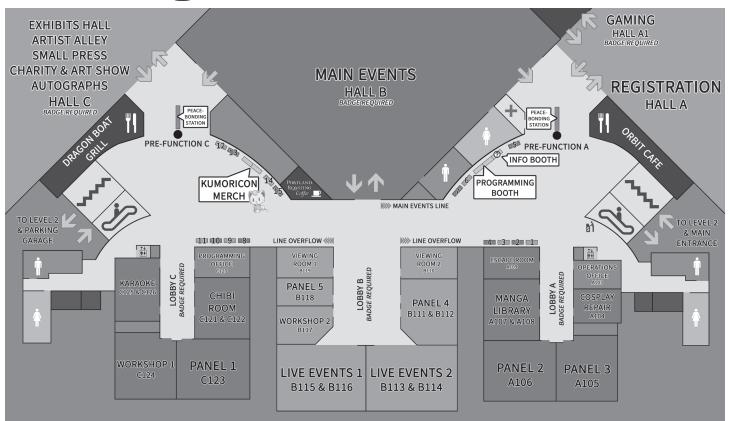

## **Oregon Convention Center**

## **Exhibits Hall & Artist Alley**

TO PRE-FUNCTION C

**PRE-FUNCTION A** 

## Registration & Gaming Hall