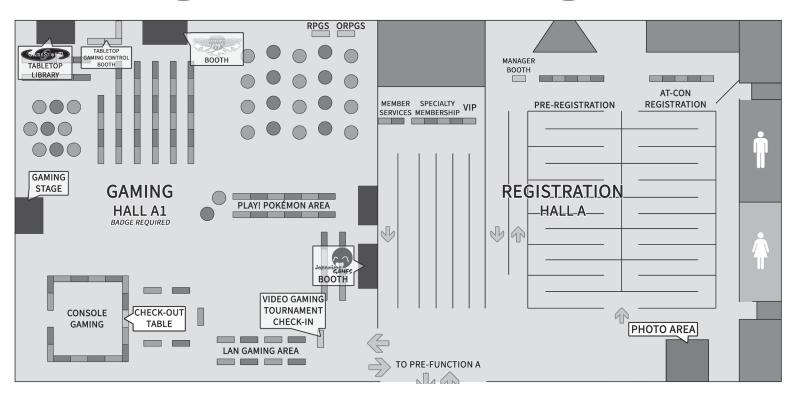

## Registration & Gaming Hall

#### Registration

Thu: 12pm-9pm (pre-reg only) Fri: 8am-8pm Sat: 8am-9pm

8am-3pm

## LAN/Tabletop/ CCG/RPG/Console Gaming

Fri: 8am-2am Sat: 8am-2am Sun: 8am-5pm