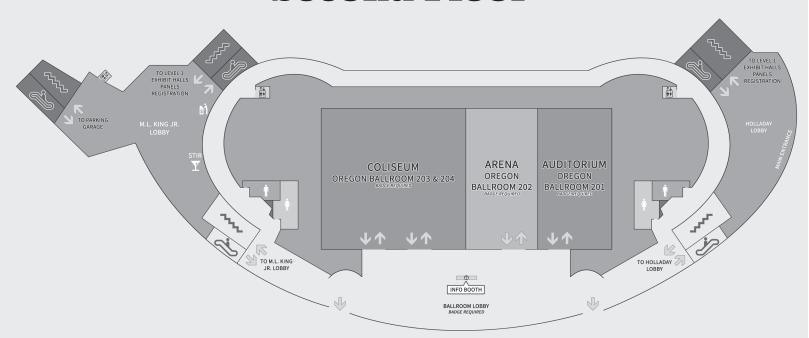

## Get the Guidebook app!

Step 1: Download Guidebook App



Step 2: Scan for Kumoricon Guide



## **Oregon Convention Center**



## **Exhibits Hall & Artist Alley**



TO PRE-FUNCTION C

**PRE-FUNCTION A** 

## Registration & Gaming Hall



## Oregon Convention Center Second Floor



## DoubleTree by Hilton Map





## **Hours of Operation**

#### Registration

Thu: 12pm-9pm (pre-reg only) Fri: 8am-8pm Sat: 8am-9pm

8am-3pm

## Info Booth

Sun:

Upstairs location
Fri: 9am-5pm
Sat: 9am-5pm
Sun: 10am-2pm

### **Info Booth**

Downstairs location
Thu: 12pm-8pm
Fri: 8am-9pm
Sat: 8am-10pm
Sun: 9am-4pm

### **Exhibits Hall**

Fri: 11am-7pm Sat: 10am-6pm Sun: 10am-4pm

## **Artist Alley**

Fri: 11am-7pm Sat: 10am-6pm Sun: 10am-4pm

### **Small Press**

Fri: 11am-7pm Sat: 10am-6pm Sun: 10am-4pm

### **Art Show**

Fri: 11am-7pm Sat: 10am-6pm Sun: 10am-2pm

### **Charity Auction**

Fri: 11am-7pm Sat: 10am-6pm Sun: 10am-2pm

### **Maid Café**

Fri: 8pm-9pm Sat: 11am-9pm Sun: 11am-4:30pm

#### Karaoke

Fri: 8am-2am Sat: 8am-2am Sun: 8am-5pm

### **Manga Library**

Fri: 8am-2am Sa