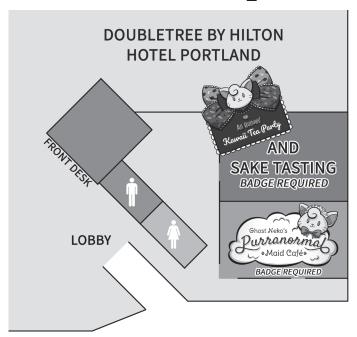

## DoubleTree by Hilton Map

### **Maid Café**

Fri: 8pm-9pm Sat: 11am-9pm Sun: 11am-4:30pm