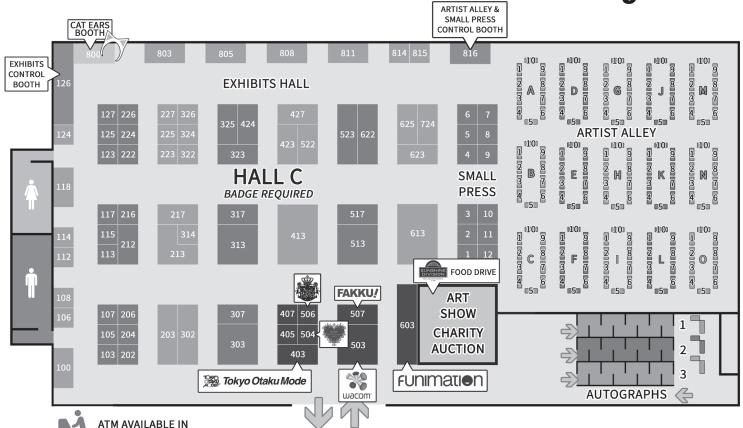

## **Exhibits Hall & Artist Alley**

TO PRE-FUNCTION C

**PRE-FUNCTION A** 

### **Exhibits Hall**

Fri: 11am-7pm Sat: 10am-6pm Sun: 10am-4pm

## **Artist Alley**

Fri: 11am-7pm Sat: 10am-6pm Sun: 10am-4pm

### **Small Press**

Fri: 11am-7pm Sat: 10am-6pm Sun: 10am-4pm

### **Art Show**

Fri: 11am-7pm Sat: 10am-6pm Sun: 10am-2pm

### **Charity Auction**

Fri: 11am-7pm Sat: 10am-6pm Sun: 10am-2pm