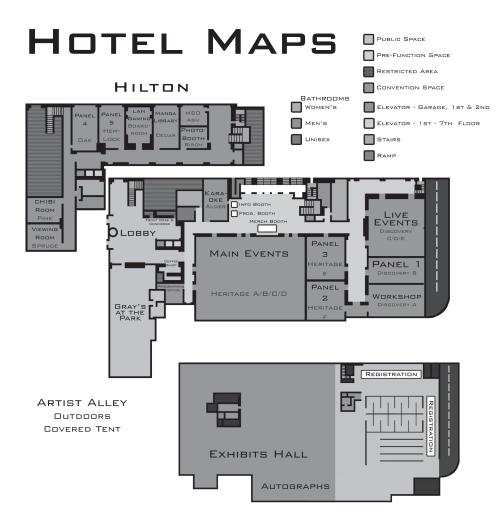

## ARTIST ALLEY IS NOW CUTEIDER COME SEE US UNDER THE TENT BETWEEN THE HILTON AND VANCOUVER CITY HALL!

|          | Main Events                                  | Live Events                        | Panels 1                         | Panels 2                       | Panels 3                       | Panels 4                       | Panels 5                   | Manga Library | Workshop     | Autographs            | Karaoke              | Chibi Room                 | PhotoBooth | ]        |
|----------|----------------------------------------------|------------------------------------|----------------------------------|--------------------------------|--------------------------------|--------------------------------|----------------------------|---------------|--------------|-----------------------|----------------------|----------------------------|------------|----------|
|          | Heritage A/B/C/D                             | Discovery C/D/E                    | Discovery B                      | Heritage F                     | Heritage E                     | Oak                            | Hemlock                    | Cedar         | Discovery A  | Basement              | Alder                | Pine                       | Birch      |          |
| 7:00 am  |                                              |                                    |                                  |                                |                                |                                |                            | Open Reading  |              |                       | Open Mic             |                            |            | 7:00 am  |
| 8:00 am  |                                              |                                    |                                  |                                |                                |                                |                            |               |              |                       |                      |                            |            | 8:00 am  |
| 9:00 am  |                                              |                                    |                                  |                                |                                |                                |                            |               |              |                       |                      |                            |            | 9:00 am  |
|          |                                              |                                    |                                  |                                |                                |                                | Panelist Meeting           | ]             |              |                       |                      |                            |            |          |
| 10:00 am | Seating                                      |                                    |                                  |                                | Ballroom                       |                                | Parent's Guide<br>to Anime |               |              |                       |                      |                            |            | 10:00 am |
|          | Opening                                      |                                    |                                  |                                | Dance Lesson:<br>Nightclub 2   |                                | to Anime                   |               | Dolly Making |                       |                      | Coloring                   |            |          |
| 11:00 am | Ceremonies                                   |                                    |                                  |                                | Step                           |                                | Volunteer                  | 1             |              |                       |                      |                            |            | 11:00 am |
|          |                                              |                                    |                                  |                                | Ballroom                       | 1                              | Meeting                    |               |              |                       |                      | Promise<br>Bracelets and   |            |          |
| 12:00 pm |                                              | Q&A with The<br>Slants: War Wounds |                                  | Cosplay Health                 | Dance Lesson:<br>International | Navigating                     |                            | 1             |              |                       |                      | Rings                      | Open       | 12:00 pm |
|          | Joining the Sailor<br>Senshi: Q&A with       | and Road Trips                     | Saving People,<br>Hunting Things | and Fitness                    | Slow Waltz                     | Media While<br>LGBTQIAP+       | Muggle                     | Ì             |              |                       |                      |                            | PhotoBooth |          |
| 1:00 pm  | Erica Mendez and<br>Christine Cabanos        |                                    | The Supernatural<br>Panel        |                                | Ballroom                       | 1                              | Quidditch                  |               | Kumihimo     |                       | Karaoke              | Origami                    |            | 1:00 pm  |
|          |                                              |                                    |                                  | Salute! A Nod                  | Dance Lesson:<br>East Coast    |                                |                            |               |              |                       | Contest<br>Auditions |                            |            |          |
| 2:00 pm  | Voices in Video Games<br>with David Vincent, |                                    | Love Live!                       | at Military<br>Anime           | Swing                          |                                | Ask Shion and              | 1             |              | The Slants            |                      |                            |            | 2:00 pm  |
|          | Erica Mendez, and<br>Christine Cabanos       |                                    | Kumoricon Idol<br>Festival       |                                |                                | Body Positive                  | Nezumi! (No. 6<br>Panel)   |               |              | Autographs            |                      | Japanese-Style<br>Fans     |            |          |
| 3:00 pm  |                                              | Cosplay                            |                                  | Finding                        | Learn K-Pop                    | and Bullying in<br>Cosplay     |                            | 1             | ART OFF      |                       | Open Mic             |                            |            | 3:00 pm  |
|          | Seating (Pass Required)                      | Improv Show                        | Anime                            | Olympus: An<br>Appleseed Panel | Dance!                         |                                | The Marvelous              | 1             |              |                       |                      | Japanese-Style             |            |          |
| 4:00 pm  | AMV Contest                                  |                                    | Hunters: A<br>Return             |                                |                                |                                | MCU Panel                  |               |              | David Vincent         |                      | Woodblock<br>Paintings and |            | 4:00 pm  |
|          | (Pass<br>Reguired)                           |                                    |                                  | For The Love                   |                                | Voice Acting                   |                            |               |              | Autographs            |                      | Cards                      |            |          |
| 5:00 pm  | - 4                                          |                                    |                                  | of Cosplay                     |                                | and<br>Shakespeare             | Ask an Exorcist            | 1             |              |                       |                      |                            |            | 5:00 pm  |
|          |                                              | Q&A with Kieran                    |                                  |                                | Tea and Cake                   |                                |                            |               |              |                       |                      |                            |            |          |
| 6:00 pm  | AMV Show                                     | Strange and KIERAN<br>Project 2015 | Cosplay                          | Oftenly                        | Society Lolita<br>Meet-Up      | Money Managing                 |                            | <u> </u><br>  |              | Christine Marie       |                      | Open Art                   |            | 6:00 pm  |
| p        |                                              |                                    | Contest Pre-<br>Meet             | Renamed Panel                  |                                | 101: How to<br>Budget for Cons | Being a Manga Translator   |               | Mask Making  | Cabanos<br>Autographs |                      |                            |            |          |