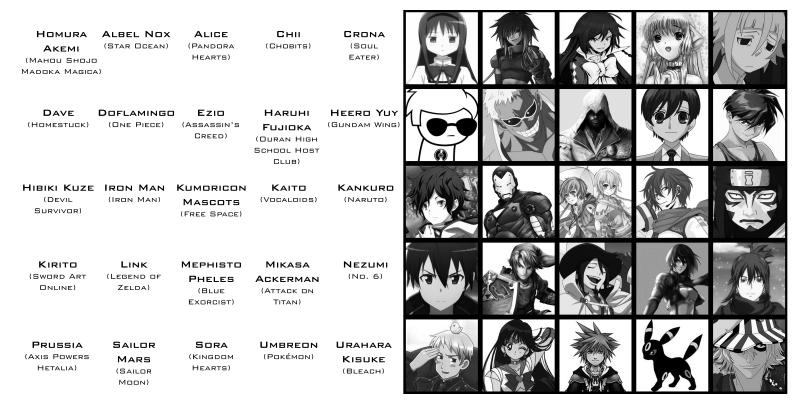

### KUMORICON COSPLAY SCAVENGER HUNT

ATTEMPT TO GET A BINGO BY TAKING PICTURES OF COSPLAYERS ON THE BOARD. BRING YOUR PHOTOS TO THE PROGRAMMING BOOTH FOR PRIZES! EVERY BINGO EARNS A BUTTON, SO A BLACKOUT EARNS YOU MORE! THE DEADLINE IS 2PM ON MONDAY!