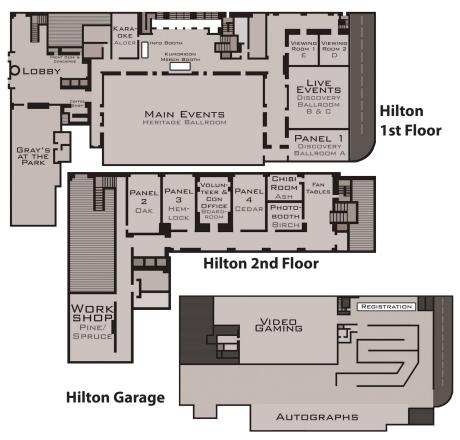

## ROCKET SUSHI STUDIOS

2-D ART
HTTP://LYCHEE-TWIST.DEVIANTART.COM
HTTP://kiwi no miko.deviantart.com

|                               | Main Events<br>Heritage                                            | Live Events<br>Discovery B/C                               | Panel 1<br>Discovery A                                                | Panel 2<br>Oak                         | Panel 3<br>Hemlock                          | Panel 4<br>Cedar                                             | Workshop<br>Pine/Spruce     | Karaoke<br>Alder                | Console Gaming<br>Parking Garage               |        | Chibi Room<br>Ash | PhotoBooth<br>Birch | Autographs<br>Parking Garage | Viewing 1<br>Discovery E | Viewing 2<br>Discovery D |
|-------------------------------|--------------------------------------------------------------------|------------------------------------------------------------|-----------------------------------------------------------------------|----------------------------------------|---------------------------------------------|--------------------------------------------------------------|-----------------------------|---------------------------------|------------------------------------------------|--------|-------------------|---------------------|------------------------------|--------------------------|--------------------------|
| 7:00 AM<br>8:00 AM<br>9:00 AM |                                                                    |                                                            |                                                                       |                                        |                                             | Panelist                                                     |                             | Open Mic                        | Open G                                         | Saming |                   |                     |                              |                          |                          |
| 10:00 AM                      | Opening<br>Ceremonies                                              |                                                            |                                                                       | AMV Iron<br>Chef<br>Check-In           |                                             | Meeting Parent's Guide to Anime                              | How to<br>Make Cat<br>Ears  |                                 |                                                |        | Coloring          |                     |                              |                          |                          |
| 11:00 AM                      | Magic: The<br>Gathering With Todd                                  | Tales from the Script                                      | Robotech                                                              | Wig<br>Styling:                        | Advanced<br>Fanficcing                      | Volunteer<br>Meeting                                         | ChibiSPLOSION               |                                 | Bl-Bl-                                         |        | Origami           |                     |                              |                          |                          |
| 12:00 PM                      | FUNimation<br>Industry<br>Panel                                    | (Chris Cason)  Meet David                                  | Clones, Robots,<br>and Airships<br>(Paul Guinan and<br>Anina Bennett) | Beginner Family Feud                   | Pattern Making<br>Software and<br>Cosplay   | Writing<br>Basics                                            | Bunnies,<br>Buttons,<br>and | Karaoke<br>Contest<br>Auditions | BlazBlue:<br>Continuum<br>Shift<br>Tournament  |        | Basic<br>Japanese |                     |                              | See<br>Viewing<br>Insert | See<br>Viewing<br>Insert |
| 2:00 PM                       | Dubbing Panel<br>with Todd and<br>Chris                            | Vincent                                                    | Anime                                                                 | Kingdom                                | Advanced<br>Cosplay:                        | Risembool<br>Rangers                                         | Badgers                     |                                 |                                                |        | Sumie<br>and Fans |                     |                              |                          |                          |
| 3:00 PM                       | Voice Acting for<br>Video Games<br>(David Vincent,<br>Chris Cason) | The<br>Anime<br>Hunters                                    | Match<br>Game                                                         | Hearts<br>101:<br>Classroom<br>Edition | Props and<br>Accessories                    | Introduction to Cosplay: A                                   | Graphic<br>Design           |                                 | Super Street                                   |        | Coloring          | PhotoBooth          |                              |                          |                          |
| 4:00 PM<br>5:00 PM            | Seating                                                            | "Turning the<br>Tables" with<br>Chris Cason                | Cosplay<br>Skits 101<br>(featuring                                    | Wig<br>Styling:<br>Advanced            | RomaHetaOni<br>Intro to Hetalia<br>Fangames | Field Guide<br>to Costumed<br>Survival                       | Gundam<br>It!               | Open Mic                        | Fighter IV:<br>Arcade<br>Edition<br>Tournament |        | Origami           |                     | Autographs Todd Haberkorn    |                          |                          |
| 6:00 PM                       | AMV<br>Contest                                                     | Kumoricon Idol<br>and Karaoke<br>Cosplay Hybrid<br>Contest | The Anime<br>Hunters)                                                 | Scenes<br>From a Hat                   | Wacom Tablet<br>Tips and Tricks             | Bishounen<br>Shounen-<br>Ai<br>Kumoricon Stand-<br>Up Comedy | Gundam<br>Scale<br>Models   |                                 |                                                |        |                   |                     | Autographs  David Vincent    |                          |                          |

|                      | Main Events<br>Heritage | Live Events<br>Discovery B/C                               | Panel 1<br>Discovery A   | Panel 2<br>Oak              | Panel 3<br>Hemlock                | Panel 4<br>Cedar                              | Workshop<br>Pine/Spruce           | Karaoke<br>Alder | Console<br>Parking                   |         | LAN Gaming<br>Parking Garage | Chibi Room<br>Ash                                       | PhotoBooth<br>Birch | Autographs<br>Parking Garage | Viewing 1<br>Discovery E | Viewing 2<br>Discovery D |
|----------------------|-------------------------|------------------------------------------------------------|--------------------------|-----------------------------|-----------------------------------|-----------------------------------------------|-----------------------------------|------------------|--------------------------------------|---------|------------------------------|---------------------------------------------------------|---------------------|------------------------------|--------------------------|--------------------------|
| 7:00 PM              | AMV<br>Show             | Kumoricon Idol<br>and Karaoke<br>Cosplay Hybrid<br>Contest | Guests of<br>Honor/      | Scenes From a<br>Hat        | Wacom Tablet<br>Tips and Tricks   | Kumoricon<br>Stand-Up<br>Comedy               | Big Eyes,<br>Small                |                  |                                      | pen Gam | ing                          |                                                         |                     |                              |                          |                          |
| 9:00 PM              |                         | Whose<br>Line is it<br>Anyway?                             | VIP Mixer                | Exquisite<br>Corpse         | From Paper<br>to Pixel:<br>Part 1 | Fanfiction<br>Bedtime                         | Mouth:<br>How to<br>Draw<br>Manga |                  | Marvel vs.<br>Capcom 3<br>Tournament |         |                              |                                                         | PhotoBooth          |                              |                          |                          |
| 10:00 PM             | DJ Kid<br>Kaboom        | Slightly<br>Anime                                          | YOU<br>DON'T<br>KNOW     | Miniskirt                   | Cosplay<br>Pre-<br>Meeting        | Stories                                       | Photoshop<br>101                  | Open Mic         |                                      |         |                              | King Of<br>RPGS: The<br>D&D Game<br>(Jason<br>Thompson) |                     |                              |                          |                          |
| 11:00 PM<br>12:00 AM | DJ Initial P            | Dating<br>Game                                             | JACK<br>Where            | Army                        | AMV<br>Studio                     | Adult<br>Story,<br>Story, Die!                | Character<br>Design               |                  |                                      |         |                              | mompsony                                                |                     |                              |                          |                          |
| 1:00 AM              | DJ Graz  DJ Jesiah!     | Yaoi!                                                      | Fanfic<br>Goes to<br>Die | Oftenly<br>Renamed<br>Panel | and Editor<br>Spotlights          | Citrus and<br>You: The Art<br>of Writing Smut | Adult Online<br>Roleplay          |                  |                                      |         |                              |                                                         |                     |                              | See<br>Viewing<br>Insert | See<br>Viewing<br>Insert |
| 2:00 AM              | DJ Little<br>Terror     |                                                            | Army Uncensored          |                             |                                   | or writing officer                            | 101                               |                  | XXXX                                 | XXXX    | XXXXX                        |                                                         |                     |                              |                          |                          |
| 3:00 AM<br>4:00 AM   |                         |                                                            |                          |                             |                                   |                                               |                                   |                  |                                      |         |                              |                                                         |                     |                              |                          |                          |
| 5:00 AM              |                         |                                                            |                          |                             |                                   |                                               |                                   |                  |                                      |         |                              |                                                         |                     |                              |                          |                          |
| 6:00 AM              |                         |                                                            |                          |                             |                                   |                                               |                                   |                  |                                      |         |                              |                                                         |                     |                              |                          |                          |

| [ 7 00 AM          | Main Events<br>Heritage                                                                 | Live Events<br>Discovery B/C                                   | Panel 1<br>Discovery A                    | Panel 2<br>Oak               | Panel 3<br>Hemlock                  | Panel 4<br>Cedar                             | Workshop<br>Pine/Spruce       | Karaoke<br>Alder | Console (<br>Parking G               |                                                                                                                                                                                                                                                                                                                                                                                                                                                                                                                                                                                                                                                                                                                                                                                                                                                                                                                                                                                                                                                                                                                                                                                                                                                                                                                                                                                                                                                                                                                                                                                                                                                                                                                                                                                                                                                                                                                                                                                                                                                                                                                                | LAN Gaming<br>Parking Garage | Chibi Room<br>Ash   | PhotoBooth<br>Birch                     | Autographs<br>Parking Garage | Viewing 1<br>Discovery E | Viewing 2<br>Discovery D |
|--------------------|-----------------------------------------------------------------------------------------|----------------------------------------------------------------|-------------------------------------------|------------------------------|-------------------------------------|----------------------------------------------|-------------------------------|------------------|--------------------------------------|--------------------------------------------------------------------------------------------------------------------------------------------------------------------------------------------------------------------------------------------------------------------------------------------------------------------------------------------------------------------------------------------------------------------------------------------------------------------------------------------------------------------------------------------------------------------------------------------------------------------------------------------------------------------------------------------------------------------------------------------------------------------------------------------------------------------------------------------------------------------------------------------------------------------------------------------------------------------------------------------------------------------------------------------------------------------------------------------------------------------------------------------------------------------------------------------------------------------------------------------------------------------------------------------------------------------------------------------------------------------------------------------------------------------------------------------------------------------------------------------------------------------------------------------------------------------------------------------------------------------------------------------------------------------------------------------------------------------------------------------------------------------------------------------------------------------------------------------------------------------------------------------------------------------------------------------------------------------------------------------------------------------------------------------------------------------------------------------------------------------------------|------------------------------|---------------------|-----------------------------------------|------------------------------|--------------------------|--------------------------|
| 7:00 AM<br>8:00 AM |                                                                                         |                                                                |                                           |                              |                                     |                                              |                               |                  |                                      | pen Gamir                                                                                                                                                                                                                                                                                                                                                                                                                                                                                                                                                                                                                                                                                                                                                                                                                                                                                                                                                                                                                                                                                                                                                                                                                                                                                                                                                                                                                                                                                                                                                                                                                                                                                                                                                                                                                                                                                                                                                                                                                                                                                                                      |                              |                     |                                         |                              |                          |                          |
| 9:00 AM            | Cosplay<br>Technical<br>Walkthrough                                                     |                                                                |                                           |                              |                                     | Anime<br>Jeopardy<br>Contestant<br>Selection | Dolly<br>Making               |                  |                                      | Jen Ganii                                                                                                                                                                                                                                                                                                                                                                                                                                                                                                                                                                                                                                                                                                                                                                                                                                                                                                                                                                                                                                                                                                                                                                                                                                                                                                                                                                                                                                                                                                                                                                                                                                                                                                                                                                                                                                                                                                                                                                                                                                                                                                                      | ig<br>V                      |                     |                                         |                              |                          |                          |
| 10:00 AM           |                                                                                         | Censorship in<br>Manga (Jason                                  |                                           | Filking 101                  | Story<br>Workshop                   | Exam<br>Ouran                                |                               |                  | Super<br>Smash Bros.<br>Brawl Heat 1 |                                                                                                                                                                                                                                                                                                                                                                                                                                                                                                                                                                                                                                                                                                                                                                                                                                                                                                                                                                                                                                                                                                                                                                                                                                                                                                                                                                                                                                                                                                                                                                                                                                                                                                                                                                                                                                                                                                                                                                                                                                                                                                                                |                              | Coloring            |                                         |                              |                          |                          |
| 12:00 PM           | CLAMP In<br>Kumoriland<br>(Dark Horse<br>Comics,<br>FUNimation,<br>Todd Haberkorn)      | Thompson)  The Future of                                       | Panel of<br>Doom                          | Ciel                         | Workshop                            | HSHC<br>Hosting                              | Traditional<br>Art<br>Methods |                  | Super                                |                                                                                                                                                                                                                                                                                                                                                                                                                                                                                                                                                                                                                                                                                                                                                                                                                                                                                                                                                                                                                                                                                                                                                                                                                                                                                                                                                                                                                                                                                                                                                                                                                                                                                                                                                                                                                                                                                                                                                                                                                                                                                                                                |                              | Japanese<br>Gardens |                                         | Autographs Chris Cason       |                          |                          |
| 1:00 PM            | FUNimation                                                                              | Manga (Jason<br>Thompson)                                      | Religion                                  | Phantomhive's<br>Grand Party | Crossplay<br>101+                   |                                              |                               | Open Mic         | Smash Bros.<br>Brawl Heat 2          |                                                                                                                                                                                                                                                                                                                                                                                                                                                                                                                                                                                                                                                                                                                                                                                                                                                                                                                                                                                                                                                                                                                                                                                                                                                                                                                                                                                                                                                                                                                                                                                                                                                                                                                                                                                                                                                                                                                                                                                                                                                                                                                                |                              |                     |                                         | Autographs                   | See<br>Viewing<br>Insert | See<br>Viewing<br>Insert |
| 2:00 PM            | Sneak Peeks  Radio Sans FM                                                              | Anime: Behind<br>the Scenes<br>(Chris Cason)                   | in Anime<br>and<br>Manga                  | The Big<br>Chris<br>Panel!   |                                     | Cosplay<br>Costume<br>Judging                | Hetalia<br>World<br>Meeting   |                  | Super<br>Smash Bros.                 |                                                                                                                                                                                                                                                                                                                                                                                                                                                                                                                                                                                                                                                                                                                                                                                                                                                                                                                                                                                                                                                                                                                                                                                                                                                                                                                                                                                                                                                                                                                                                                                                                                                                                                                                                                                                                                                                                                                                                                                                                                                                                                                                |                              | Basic<br>Japanese   | PhotoBooth                              | David Vincent                |                          |                          |
| 3:00 PM            | (Todd Haberkorn,<br>Chris Cason,<br>David Vincent)                                      | State of the<br>Industry (Dark<br>Horse Comics,<br>FUNimation) |                                           |                              | Moon<br>Prism<br>Power,<br>Make Up! |                                              | Traditional                   |                  | Brawl Heat 3                         |                                                                                                                                                                                                                                                                                                                                                                                                                                                                                                                                                                                                                                                                                                                                                                                                                                                                                                                                                                                                                                                                                                                                                                                                                                                                                                                                                                                                                                                                                                                                                                                                                                                                                                                                                                                                                                                                                                                                                                                                                                                                                                                                |                              | Koi Fish            |                                         |                              |                          |                          |
| 4:00 PM            | Kumoricon Voice<br>Acting Contest<br>(David Vincent,<br>Chris Cason, Todd<br>Haberkorn) | Evangelion                                                     | Anime<br>Jeopardy<br>IV: Trivia<br>of the | Filk It Up!                  | Fanfiction<br>Contest<br>Meet-up    |                                              | Coloring                      |                  | Super<br>Smash Bros.<br>Brawl Heat 4 | Rock<br>Band                                                                                                                                                                                                                                                                                                                                                                                                                                                                                                                                                                                                                                                                                                                                                                                                                                                                                                                                                                                                                                                                                                                                                                                                                                                                                                                                                                                                                                                                                                                                                                                                                                                                                                                                                                                                                                                                                                                                                                                                                                                                                                                   |                              | Kites               |                                         |                              |                          |                          |
| 5:00 PM            | Seating                                                                                 | Manga and Anime!<br>(Carl Horn, Jemiah<br>Jefferson)           | Patriots Cosplay                          | Dubious Medusa               | _                                   | Gamer<br>Girls: Talk<br>Nerdy To             | Badges                        |                  |                                      | Finals                                                                                                                                                                                                                                                                                                                                                                                                                                                                                                                                                                                                                                                                                                                                                                                                                                                                                                                                                                                                                                                                                                                                                                                                                                                                                                                                                                                                                                                                                                                                                                                                                                                                                                                                                                                                                                                                                                                                                                                                                                                                                                                         |                              |                     |                                         |                              |                          |                          |
| 6:00 PM            | Cosplay<br>Contest                                                                      | Pirate vs.<br>Ninja<br>Dance-Off                               | Green<br>Room                             | A Peek into<br>Webcomicing   | Press<br>Your Luck                  | Me                                           | Anime Mystery<br>Game         |                  | Super<br>Smash Bros.<br>Brawl Finals | de de la constante de la const |                              |                     | *************************************** |                              |                          |                          |

|                               | Main Events<br>Heritage           | Live Events<br>Discovery B/C                       | Panel 1<br>Discovery A                                         | Panel 2<br>Oak                                                           | Panel 3<br>Hemlock                        | Panel 4<br>Cedar                                                 | Workshop<br>Pine/Spruce          | Karaoke<br>Alder | Console Ga<br>Parking Ga             |          | LAN Gaming<br>Parking Garage | Chibi Room<br>Ash              | PhotoBooth<br>Birch | Autographs<br>Parking Garage | Viewing 1<br>Discovery E                | Viewing 2<br>Discovery D  |
|-------------------------------|-----------------------------------|----------------------------------------------------|----------------------------------------------------------------|--------------------------------------------------------------------------|-------------------------------------------|------------------------------------------------------------------|----------------------------------|------------------|--------------------------------------|----------|------------------------------|--------------------------------|---------------------|------------------------------|-----------------------------------------|---------------------------|
| 7:00 PM<br>8:00 PM<br>9:00 PM | Cosplay<br>Contest                | Anime<br>That<br>Scarred<br>Me for Life            | Cosplay<br>Green<br>Room                                       | AMV<br>Clinic and<br>Questions                                           | Anime Parody<br>and Abridged<br>Series    | Online<br>Roleplay<br>101<br>Online<br>Roleplay<br>Etiquette 101 | Anime<br>Mystery<br>Game         |                  | Super<br>Smash Bros.<br>Brawl Finals | en Gamir |                              | BESM<br>Slayers:<br>Get a Clue | PhotoBooth          |                              |                                         | See<br>Viewing<br>Insert  |
| 10:00 PM                      |                                   |                                                    | to Pixel:<br>Part 2                                            |                                                                          | How to<br>Draw Yuri                       | Chami                                                            | Hetalia<br>World<br>Meeting 18+  |                  |                                      |          |                              |                                |                     |                              |                                         | Chef<br>Contest           |
| 11:00 PM                      |                                   | Slightly<br>Anime<br>Dating<br>Game 18+            | The Anime<br>Hunters<br>Present: The<br>Roast of<br>Zach Marsh | A Primer on<br>Priming: An<br>Introduction<br>to Cosplay<br>Bodypainting | AMV<br>Studio<br>and Editor<br>Spotlights | Story,<br>Story, DIE!                                            |                                  | Open Mic         |                                      |          |                              |                                |                     |                              |                                         |                           |
| 12:00 AM<br>1:00 AM           | DiscoSnake<br>and DJ Gino<br>Mari | Whose Line is it<br>Anyway<br>HEY YOU<br>CAN'T SAY | The Trio and Friends Present: Tales from                       | How to<br>Draw Yaoi                                                      | Kuroshitsuji/<br>Black Butler             | Adult<br>Scenes<br>From a                                        | &<br>Dragons<br>PJ Party<br>(4E) |                  |                                      |          |                              |                                |                     |                              | See<br>Viewing<br>Insert                |                           |
| 2:00 AM                       |                                   | THAT AT CON!                                       | the Con                                                        |                                                                          | PJ Party                                  |                                                                  |                                  |                  |                                      |          |                              |                                |                     |                              |                                         | AMV Off-<br>Hours<br>Show |
| 3:00 AM                       |                                   |                                                    |                                                                |                                                                          |                                           |                                                                  |                                  |                  |                                      |          |                              |                                |                     |                              |                                         |                           |
| 4:00 AM                       |                                   |                                                    |                                                                |                                                                          |                                           |                                                                  |                                  |                  |                                      |          |                              |                                |                     |                              |                                         |                           |
| 5:00 AM                       |                                   |                                                    |                                                                |                                                                          |                                           |                                                                  |                                  |                  |                                      |          |                              |                                |                     |                              |                                         |                           |
| 6:00 AM                       |                                   |                                                    |                                                                |                                                                          |                                           |                                                                  |                                  |                  |                                      |          |                              |                                |                     |                              | ,,,,,,,,,,,,,,,,,,,,,,,,,,,,,,,,,,,,,,, |                           |