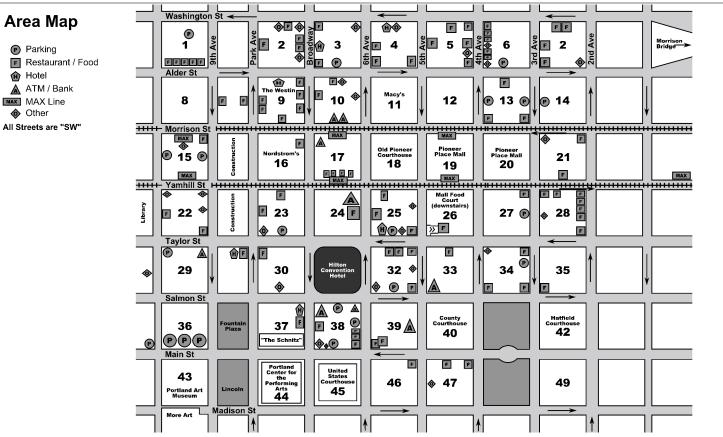

### Know the area!

It's good to get a general understanding of the layout of the convention itself, but its even better to get to know the local area. Restaurants, shops, parks, and other places are all good to know. If you are meeting others who may not know the area, locate a fairly easy to find landmark at the convention: an elevator, near the bathrooms, anything that is easily recognized and found by other convention goers. This also serves as a place to meet up if you get separated.

Try to avoid the main lobby and other high traffic areas, as it will be much easier to find each other in less crowded areas.