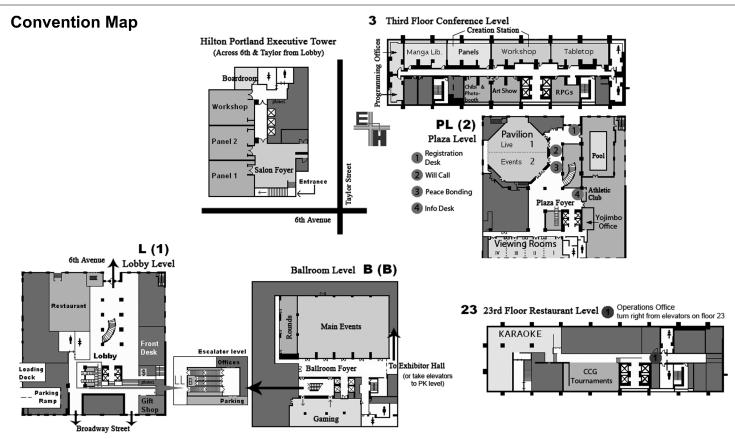

# Area Guide

**Exhibitors Hall and Artist Alley** 

# Room Directory, Open/Close Times, and Schedule Key

#### Panels, Events, and More Gaming, Videos, and More Main Events Live 1 Live 2 Panel 1 Viewing 1 Viewing 2 Viewing 3 Viewing 4 Grand Ballroom (B) Pavilion East (PL) Pavilion West (PL) Salon Ballroom I (ET) Broadway I (PL) Broadway II (PL) Broadway III (PL) Broadway IV (PL) Workshop Console Gaming 1 **Console Gaming 2 Tabletop Games** Panel 2 Rounds Chibi Room Karaoke Salon Ballroom II (ET) Salon Ballroom III (ET) Parlor (B) Senate (3) Galleria (B) Galleria (B) 23rd Floor Forum (3) Creation: Workshop Creation: Panel Art Show RPGs CCG-A CCG-B 23rd Floor Bar 23rd Floor Bar Council (3) Directors (3) Executive (3) Cabinet (3)

Room Directory