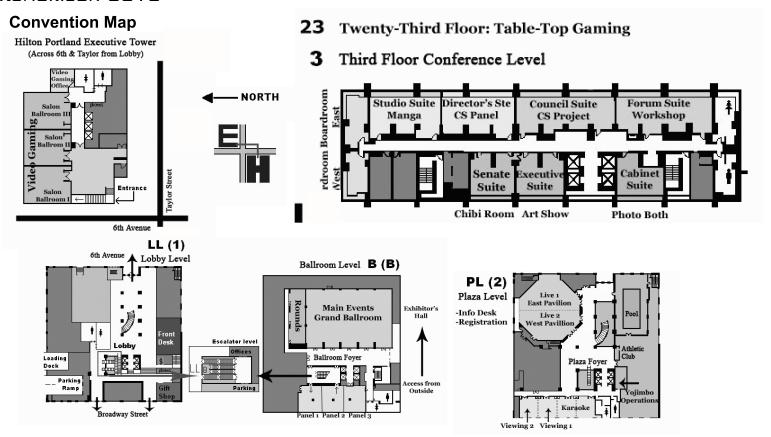

# Area Map

Parking

F Restaurant / Food

(h) Hotel

ATM / Bank

MAX Line

Other

All Streets are "SW"

## Area Guide

1

Food Carts

2

North Shutterbug, Coffee Plant, Documart East Hunan Restaurant, Oregon Wines, Teuscher Chocolates of Switzerland West

3

North Peet's Coffee South Great Harvest Bread Co East Office Depot West Marriott Hotel