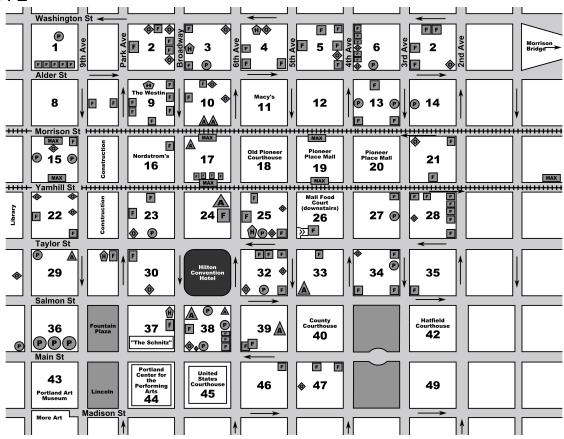

# Area Map

Parking

F Restaurant / Food

(h) Hotel

ATM / Bank

MAX Line

Other

All Streets are "SW"

## Area Guide

1

Food Carts

2

North Shutterbug, Coffee Plant, Documart East Hunan Restaurant, Oregon Wines, Teuscher Chocolates of Switzerland West

3

North Peet's Coffee South Great Harvest Bread Co East Office Depot West Marriott Hotel